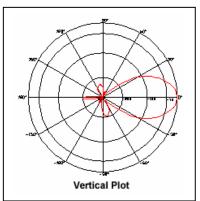

#### **Electrical Specifications**

Operation Frequency 3300-3800 MHz

3dB Azimuth Beamwidth
30°
Elevation Beamwidth
26°
Gain (Full Co-polar gain)
19dBi
VSWR
1.5:1
Polarization
Vertical
Max Power
50w

RF Terminations 300mm (12") RG58 Cable w/ N-Type Female