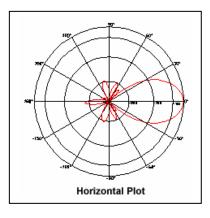

#### **Electrical Specifications**

Operation Frequency 3300-3800 MHz

3dB Azimuth Beamwidth
30°
Elevation Beamwidth
26°
Gain (Full Co-polar gain)
19dBi
VSWR
1.5:1
Polarization
Vertical
Max Power
50w

RF Terminations 300mm (12") RG58 Cable w/ N-Type Female